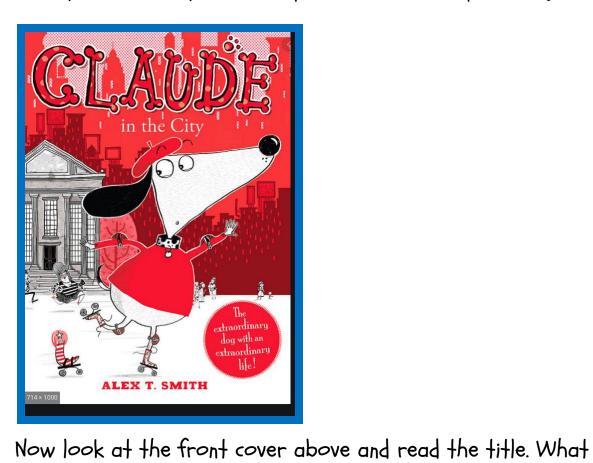

## Monday 8th February: LO. To explore a text and respond to questions

| more have you learned about Claude?                                                    |
|----------------------------------------------------------------------------------------|
| Where is he?                                                                           |
| What is he doing there?                                                                |
| How is he feeling now? How do you know this is different from the way he felt at home? |
| Why might he be pulling this face?                                                     |
|                                                                                        |