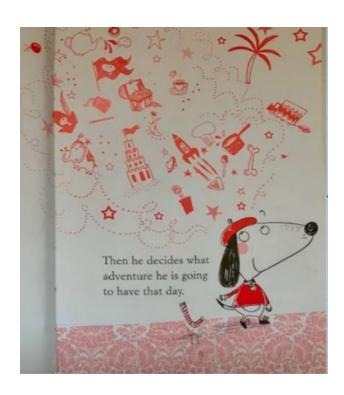

Monday 8th February: LO. To explore a text and respond to questions

Write some phrases and words to describe Claude around the picture

| What adventures do you think he might go on? |  |  |  |  |  |
|----------------------------------------------|--|--|--|--|--|
|                                              |  |  |  |  |  |
|                                              |  |  |  |  |  |
|                                              |  |  |  |  |  |